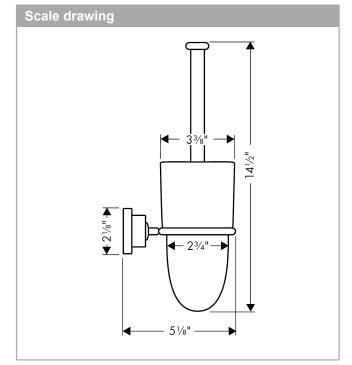

# **AXOR**

**AXOR Citterio** 

**Toilet Brush with Holder Wall-Mounted** 

Finishes: brushed nickel Part no.: 41735820