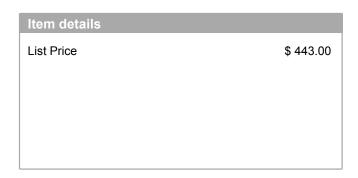

### **AXOR Citterio**

**Toilet Brush with Holder Wall-Mounted** 

Finishes: brushed nickel Part no.: 41735820

| Spare parts list Year of production: >04/07 |                            |          |       |    |
|---------------------------------------------|----------------------------|----------|-------|----|
| Pos.                                        |                            | Part no. | Price | PU |
| 1                                           | mounting set               | 40915000 | -     | 1  |
| 2                                           | support element            | 96341000 | -     | 1  |
| 3                                           | glass cup on its own       | 41085000 | -     | 1  |
| 4                                           | stick with brush           | 40089820 | -     | 1  |
| 5                                           | WC-brush white             | 40088000 | -     | 1  |
| 6                                           | plastic ring               | 97591XXX | -     | -  |
| 7                                           | pin                        | 97546XXX | -     | _  |
| 8                                           | hexagon socket screw M4x10 | 97661000 | -     | 1  |