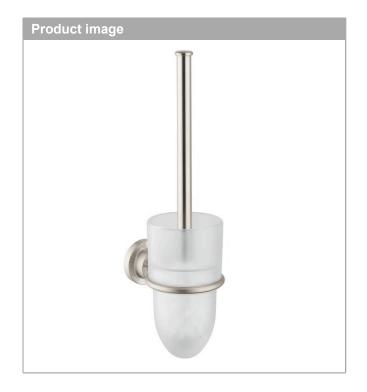

### **AXOR Citterio**

**Toilet Brush with Holder Wall-Mounted** 

Finishes: brushed nickel Part no.: 41735820

#### **Features**

· Metal

· material recess: matt glass

· accent colour: white

· with separate recess

concealed fastening

· Wall-mounted