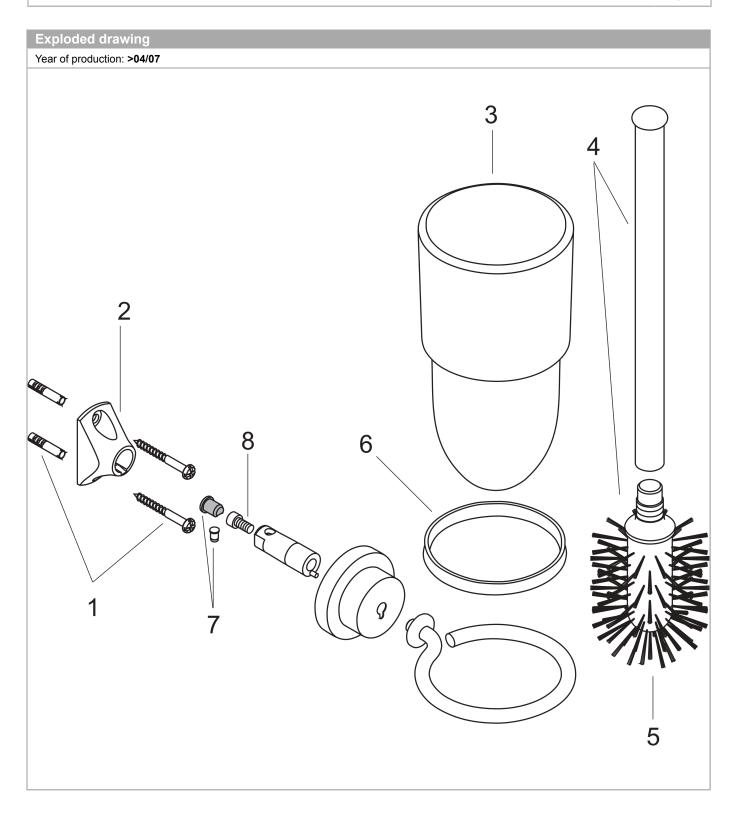

### **AXOR Citterio**

**Toilet Brush with Holder Wall-Mounted** 

Finishes: brushed nickel Part no.: 41735820

| Spare parts list Year of production: >04/07 |                            |          |       |    |
|---------------------------------------------|----------------------------|----------|-------|----|
| Pos.                                        |                            | Part no. | Price | PU |
| 1                                           | mounting set               | 40915000 | -     | 1  |
| 2                                           | support element            | 96341000 | -     | 1  |
| 3                                           | glass cup on its own       | 41085000 | -     | 1  |
| 4                                           | stick with brush           | 40089820 | -     | 1  |
| 5                                           | WC-brush white             | 40088000 | -     | 1  |
| 6                                           | plastic ring               | 97591XXX | -     | -  |
| 7                                           | pin                        | 97546XXX | -     | _  |
| 8                                           | hexagon socket screw M4x10 | 97661000 | -     | 1  |